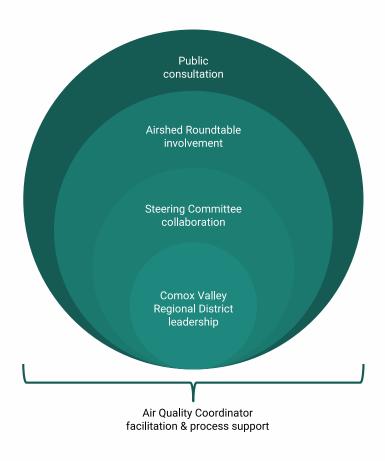

## Regional Airshed Roundtable Structure

STEERING COMMITTEE

CVRD

City of Courtenay

BC (FLNRORD)

Ministry of Environment and Climate Change Strategy

Vancouver Island Health Authority

Vancouver Island University

AIRSHED ROUNDTABLE

**Steering Committee** 

Public

Industry

**Chamber of Commerce** 

**Advocacy Groups** 

Non – Profit Groups

Regional Fire Services